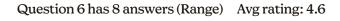

# 5K 10K Survey 2024

Question 4 has 8 answers (Range) Avg rating: 4.6

"Day of the event (Saturday)"

:::

-eedbac

Questior

3

2