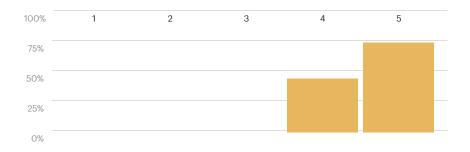

# 5K 10K Survey 2024

Question 4 has 8 answers (Range) Avg rating: 4.6

"Day of the event (Saturday)"

:::

-eedbac

Questior

3



2

:::

5

## "Location"

100%

75%



Question 7 has 8 answers (Range) Avg rating: 4.3

:::

# "Overall, how would you rate this event?"



Question 8 has 6 answers (Open Text)

"What did you like most about the event?"

#### Aurora Grabill said:

"I love visiting the grounds of the Medfield State Hospital and I enjoy the mix of running surfaces. It's also a well-run event (pun not intended.)"

#### **THOMAS MARCONE said:**

"Good cause"

#### Lisa Doo said:

"location"

### Bob Rich said:

"The cause (New Life), the race support (timing, volunteers)"

## Joanne Candlen said:

"The charity, location, people."

### Joseph Mulligan said:

"This was an "old school" road race. Strictly business (but fun), well organized, GREAT course, great assistance to runners. FYI, I ran 10 k."

## Question 9 has 8 answers (Open Text)

## "Wh