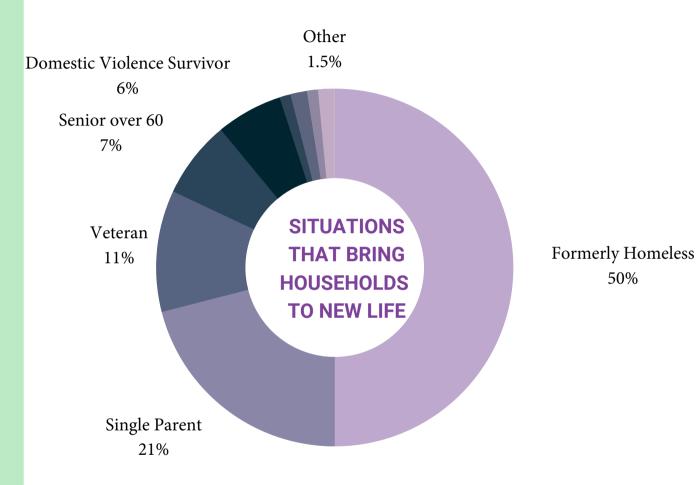

## The Impact of Furniture Banks

|           | MONDAY                                    | TUESDAY                                             | WEDNESDAY                                                    | THURSDAY                                            | SATURDAY                      |
|-----------|-------------------------------------------|-----------------------------------------------------|--------------------------------------------------------------|-----------------------------------------------------|-------------------------------|
|           | <b>9:00-12:00</b><br>Sorting<br>Uploading | <b>9:00-12:00</b><br>Sorting<br>Inventory<br>Repair | <b>9:00-12:00</b><br>Sorting<br>Uploading<br>Inventory/Order | <b>9:00-12:00</b><br>Sorting<br>Inventory<br>Repair | <b>8:45-12:30</b><br>Drop-off |
|           | <b>30, 10:30, 11:30</b><br>Client Appts   | 9:00-4:00                                           | Gathering<br>Repair                                          | 9:00-4:00                                           |                               |
| 1.00 0.00 | Uploading                                 |                                                     | Uploading                                                    |                                                     |                               |
|           | <b>1:00, 2:00</b><br>Client Appts         | <b>1:00-4:00</b><br>Order Gathering                 | <b>9:30, 10:30, 11:30</b><br>Client Appts                    | <b>1:00-4:00</b><br>Order Gathering                 |                               |
|           |                                           | <b>9:30, 10:30, 11:30</b><br>Client Appts           | <b>1:00, 2:00</b><br>Client Appts                            | <b>9:30, 10:30, 11:30</b><br>Client Appts           |                               |
|           |                                           | <b>4:00, 5:00</b><br>Client Appts                   |                                                              | <b>1:00, 2:00</b><br>Client Appts                   |                               |